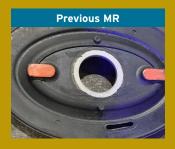

## CASE STUDY

## VALUE PROPOSITION

Ideal for releasing a large variety of elastomeric materials, including Natural, SBR, NBR, EPDM, PA, and most sulfur-cured elastomers. Franklynn DiamondKote™ DKW-4185 delivers easier release, less scrap, cleaner molds, and increased cycles between touchups, resulting in less downtime and improved production.

- Increased cycles between touchups
- Reduced scrap rates
- Improved release
- Improved appearance







PRODUCT

## Franklynn DiamondKote™ DKW-4185 Water-Based Semi-Permanent Mold Release



## PACKAGING DETAILS Part No. **Net Contents Container Type** Units Color DKW-4185-02 5 gal pail 1 clear DKW-4185-03 55 gal drum 1 clear DKW-4185-06 330 gal tote 1 clear



CONTACT YOUR ITW PRO BRANDS REPRESENTATIVE TODAY!

800.241.8334 | www.itwprobrands.com/brand-list/diamond-kote

©2023 ITW Pro Brands • Diamondkote™ is a trademark of Illinois Tool Works • All Rights Reserved • LIDKCS1000 • 230914