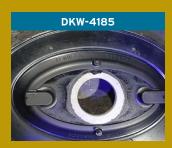

## CASE STUDY

## VALUE PROPOSITION

Ideal for releasing a large variety of elastomeric materials, including Natural, SBR, NBR, EPDM, PA, and most sulfur-cured elastomers. Franklynn DiamondKote™ DKW-4185 delivers easier release, less scrap, cleaner molds, and increased cycles between touchups, resulting in less downtime and improved production.

- Increased cycles between touchups
- Reduced scrap rates
- Improved release
- Improved appearance







PRODUCT

## Franklynn DiamondKote™ DKW-4185 Water-Based Semi-Permanent Mold Release



## PACKAGING DETAILS Part No. **Net Contents Container Type** Units Color DKW-4185-02 5 gal pail 1 clear DKW-4185-03 55 gal drum 1 clear DKW-4185-06 330 gal tote 1 clear



CONTACT YOUR ITW PRO BRANDS REPRESENTATIVE TODAY!

800.241.8334 | www.itwprobrands.com/brand-list/diamond-kote

©2023 ITW Pro Brands • Diamondkote™ is a trademark of Illinois Tool Works • All Rights Reserved • LIDKCS1000 • 230914