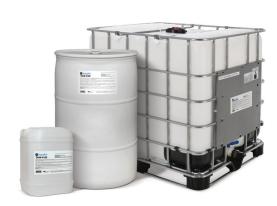

## Franklynn DiamondKote™ DKW-4185 Water-Based Semi-Permanent Mold Release

## PACKAGING DETAILS Part No. **Net Contents Container Type** Units Color DKW-4185-02 5 gal pail 1 clear DKW-4185-03 55 gal drum 1 clear DKW-4185-06 330 gal tote 1 clear

CONTACT YOUR ITW PRO BRANDS REPRESENTATIVE TODAY!