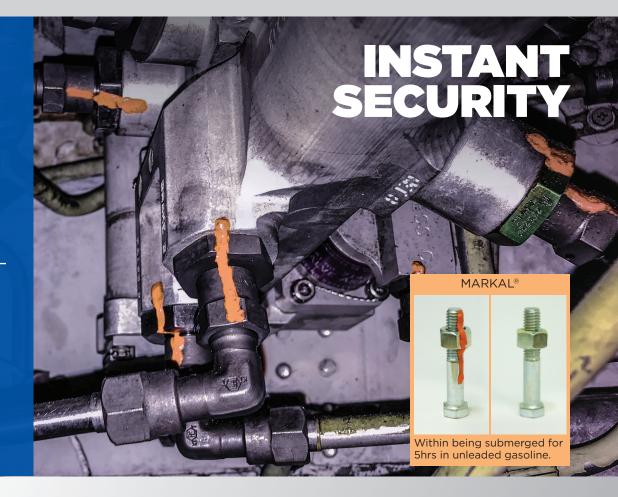

2X --- SHELF LIFE VERSUS COMPETITION

Our quick-dry formula is also safer to apply. It quickly develops a protective skin that prevents material from transferring to the person applying it.

| IEFITS | Quick Application with Fast-Dry Formula               |
|--------|-------------------------------------------------------|
|        | Resists Hydraulic Fluids, Fuels, and Fungus           |
|        | Allows Easy Inspection of Nuts and Bolts              |
| BEN    | <b>Provides Warranty Protection Against Tampering</b> |
| ш [    | Safe for Most Surfaces                                |