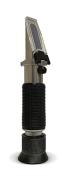

## DESCRIPTION

Quickly and accurately measures coolant concentration.

# FEATURES

- Bright, easy-to-read scale
- Wide measurement range (0-32 Brix)
- Clear-view eyepiece
- No-slip handle
- Compatible with all coolant types and brands

## **APPLICATIONS**

• Quickly and accurately measures coolant concentration.

## DIRECTIONS

1. Place a few drops of diluted coolant on the prism and close the cover plate. 2. Hold refractometer horizontally and point the prism end toward a light source and focus the eyepiece until the scale is visible. 4. Read the scale value where the dark and light portions meet and record number. 5. Refer to Rustlick's Refractometer Index reader to determine concentration value.